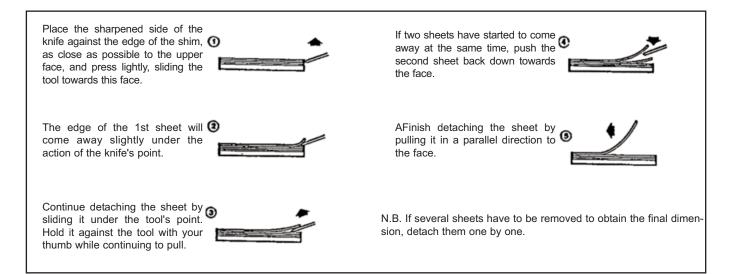

E = 1 - (X - 0,1) mm (X = base / trunk play) (layer of thickness 0.1mm) For this procedure follow the use recommendations below:

• Once again place the trunk with peel-off shim 710 on base 401 and tighten screws 724.