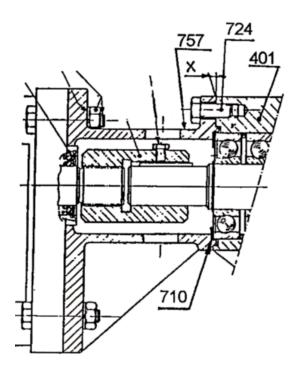

## Assembly of flange for hydraulic trunk on CC8 & CC10 pumps

- Remove the seal.
- Remove the 3 screws 723 and the bearing cover 705 (see Instructions of the pump).
- Place trunk 757 with the 1mm thick peel-off shim 710 on base 401.
- · Secure the trunk with screws 724 without tightening them.
- Measure the dimension X using a set of gauge blocks.
- After removing the trunk, reduce the thickness of the peel-off shim to E where :

E = 1 - (X - 0,1) mm (X = base / trunk play) (layer of thickness 0.1mm) For this procedure follow the use recommendations below:

• Once again place the trunk with peel-off shim 710 on base 401 and tighten screws 724.