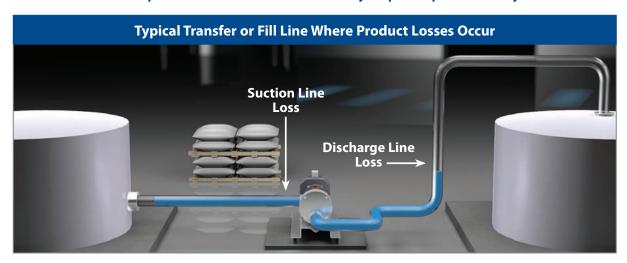

## **Calculate Your Savings**

■ Suction and Discharge Line Losses

with Mouvex's product recovery capabilities on both suction (self priming) and discharge (compressor effect) capability: Table 1

| Size       |          | Volume          |                  |
|------------|----------|-----------------|------------------|
| OD<br>inch | OD<br>mm | Gallon/<br>Foot | Liters/<br>Meter |
| 1.0        | 25       | 0.03            | 0.38             |
| 1.5        | 38       | 0.08            | 0.95             |
| 2.0        | 51       | 0.14            | 1.77             |
| 2.5        | 63       | 0.23            | 2.85             |
| 3.0        | 76       | 0.34            | 4.17             |

Estimated Product Cost\* per gallon or liter = \_\_\_\_\_

\* Ideally to include sale value and disposal cost

| Inlet / Suction Line           |  |  |
|--------------------------------|--|--|
| <b>Length</b> of Inlet Tube    |  |  |
| Volume (Multiply from Table 1) |  |  |
| % Nominal Recovery* 95%        |  |  |
| Cost (Volume x % x Cost/Unit)  |  |  |

<sup>\*</sup>Typical recovery on suction is 90-98%+

| Discharge Line              |             |  |
|-----------------------------|-------------|--|
| <b>Length</b> of Outlet Tub | e           |  |
| Volume (Multiply fro        | om Table 1) |  |
| % Nominal Recovery* 80%     |             |  |
| Cost (Volume x % x Co       | ost/Unit)   |  |

\*Typical recovery on discharge 50%-90%+

\_\_\_\_\_/ time x \_\_\_\_\_\_ <u>times</u> = \$ \_\_\_\_\_/ year

Caution: Average values are noted from field applications; these values are not contractual and must be determined for specific situation. The assurance in that the savinas will provide faster than normal payback.