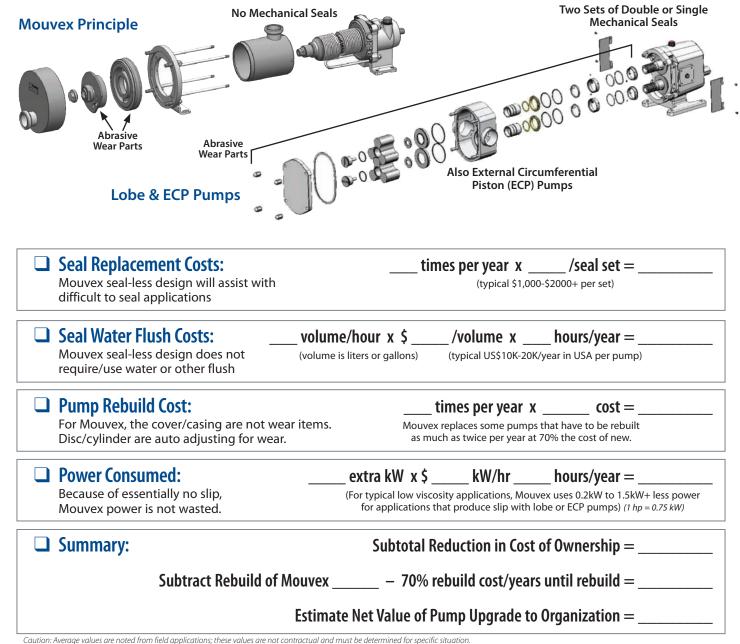

## Product Recovery Equals Big Savings

Now is the time to install Mouvex Seal-less Eccentric Disc Pumps to minimize product waste and dramatically improve production yield.

## **Calculate Your Savings**

■ Suction and Discharge Line Losses

with Mouvex's product recovery capabilities on both suction (self priming) and discharge (compressor effect) capability: Table 1

| Size       |          | Volume          |                  |
|------------|----------|-----------------|------------------|
| OD<br>inch | OD<br>mm | Gallon/<br>Foot | Liters/<br>Meter |
| 1.0        | 25       | 0.03            | 0.38             |
| 1.5        | 38       | 0.08            | 0.95             |
| 2.0        | 51       | 0.14            | 1.77             |
| 2.5        | 63       | 0.23            | 2.85             |
| 3.0        | 76       | 0.34            | 4.17             |

Estimated Product Cost\* per gallon or liter = \_\_\_\_\_

\* Ideally to include sale value and disposal cost

| Inlet / Suction Line           |  |  |
|--------------------------------|--|--|
| <b>Length</b> of Inlet Tube    |  |  |
| Volume (Multiply from Table 1) |  |  |
| % Nominal Recovery* 95%        |  |  |
| Cost (Volume x % x Cost/Unit)  |  |  |

<sup>\*</sup>Typical recovery on suction is 90-98%+

| Discharge Line              |             |  |
|-----------------------------|-------------|--|
| <b>Length</b> of Outlet Tub | e           |  |
| Volume (Multiply fro        | om Table 1) |  |
| % Nominal Recovery* 80%     |             |  |
| Cost (Volume x % x Co       | ost/Unit)   |  |

\*Typical recovery on discharge 50%-90%+

\_\_\_\_\_/ time x \_\_\_\_\_\_ <u>times</u> = \$ \_\_\_\_\_/ year

Caution: Average values are noted from field applications; these values are not contractual and must be determined for specific situation. The assurance in that the savinas will provide faster than normal payback.